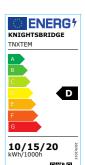

## **TNXTEM**

TENAX 230V Wattage and CCT Adjustable Emergency LED Gear Tray

www.mlaccessories.co.uk

| MLA PART CODE              | TNXTEM                                                         |
|----------------------------|----------------------------------------------------------------|
| DESCRIPTION                | TENAX 230V Wattage and CCT Adjustable Emergency LED  Gear Tray |
| NET WEIGHT (KG)            | 0.315                                                          |
| DIMENSIONS (MM)            | Length - 235<br>Width - 235<br>Projection - 28                 |
| CONSTRUCTION               | Construction - Aluminium                                       |
| CLASS                      | II                                                             |
| IP RATING                  | IP20                                                           |
| WATTAGE (W)                | 10/15/20                                                       |
| LAMP TECHNOLOGY            | SMD LED                                                        |
| LUMENS (LM)                | 1360/1480/1405, 1905/2090/1960, 2345/2630/2415                 |
| LUMEN TOLERANCE            | 5%                                                             |
| EFFICACY (LM/W)            | 151/147/141                                                    |
| LUMENS EMERGENCY MODE (LM) | 125                                                            |
| CIRCUIT WATTAGE (W)        | 9.7/14.3/18.6                                                  |
| ССТ                        | 3000/4000/5700K                                                |
| LIGHT COLOUR               | ССТ                                                            |
| CRI                        | >85                                                            |
| SDCM                       | <6                                                             |
| RUNNING CURRENT (A)        | 0.049/0.067/0.085                                              |
| DISPLACEMENT FACTOR        | >0.7                                                           |
| SVM                        | 0.69                                                           |
| PST-LM                     | 0.36                                                           |
| L70B50 LIFESPAN (HRS)      | 40,000                                                         |
| DIMMABLE                   | No                                                             |
| EMERGENCY                  | Maintained / Non-maintained / Switched                         |
| SELF-TEST                  | No                                                             |
| OPERATING TEMPERATURE      | -5~35°C                                                        |