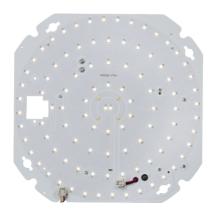

## **TNXTEM**

TENAX 230V Wattage and CCT Adjustable Emergency LED Gear Tray

www.mlaccessories.co.uk

| MLA PART CODE              | TNXTEM                                                         |
|----------------------------|----------------------------------------------------------------|
| DESCRIPTION                | TENAX 230V Wattage and CCT Adjustable Emergency LED  Gear Tray |
| NET WEIGHT (KG)            | 0.315                                                          |
| DIMENSIONS (MM)            | Length - 235<br>Width - 235<br>Projection - 28                 |
| CONSTRUCTION               | Construction - Aluminium                                       |
| CLASS                      | II                                                             |
| IP RATING                  | IP20                                                           |
| WATTAGE (W)                | 10/15/20                                                       |
| LAMP TECHNOLOGY            | SMD LED                                                        |
| LUMENS (LM)                | 1360/1480/1405, 1905/2090/1960, 2345/2630/2415                 |
| LUMEN TOLERANCE            | 5%                                                             |
| EFFICACY (LM/W)            | 151/147/141                                                    |
| LUMENS EMERGENCY MODE (LM) | 125                                                            |
| CIRCUIT WATTAGE (W)        | 9.7/14.3/18.6                                                  |
| ССТ                        | 3000/4000/5700K                                                |
| LIGHT COLOUR               | ССТ                                                            |
| CRI                        | >85                                                            |
| SDCM                       | <6                                                             |
| RUNNING CURRENT (A)        | 0.049/0.067/0.085                                              |
| DISPLACEMENT FACTOR        | >0.7                                                           |
| SVM                        | 0.69                                                           |
| PST-LM                     | 0.36                                                           |
| L70B50 LIFESPAN (HRS)      | 40,000                                                         |
| DIMMABLE                   | No                                                             |
| EMERGENCY                  | Maintained / Non-maintained / Switched                         |
| SELF-TEST                  | No                                                             |
| OPERATING TEMPERATURE      | -5~35°C                                                        |