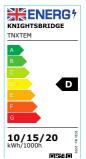

## **TNXTEM**

TENAX 230V Wattage and CCT Adjustable Emergency LED Gear Tray

www.mlaccessories.co.uk

| MLA PART CODE              | TNXTEM                                                         |
|----------------------------|----------------------------------------------------------------|
| DESCRIPTION                | TENAX 230V Wattage and CCT Adjustable Emergency LED  Gear Tray |
| NET WEIGHT (KG)            | 0.315                                                          |
| DIMENSIONS (MM)            | Length - 235<br>Width - 235<br>Projection - 28                 |
| CONSTRUCTION               | Construction - Aluminium                                       |
| CLASS                      | II                                                             |
| IP RATING                  | IP20                                                           |
| WATTAGE (W)                | 10/15/20                                                       |
| LAMP TECHNOLOGY            | SMD LED                                                        |
| LUMENS (LM)                | 1360/1480/1405, 1905/2090/1960, 2345/2630/2415                 |
| LUMEN TOLERANCE            | 5%                                                             |
| EFFICACY (LM/W)            | 151/147/141                                                    |
| LUMENS EMERGENCY MODE (LM) | 125                                                            |
| CIRCUIT WATTAGE (W)        | 9.7/14.3/18.6                                                  |
| ССТ                        | 3000/4000/5700K                                                |
| LIGHT COLOUR               | ССТ                                                            |
| CRI                        | >85                                                            |
| SDCM                       | <6                                                             |
| RUNNING CURRENT (A)        | 0.049/0.067/0.085                                              |
| DISPLACEMENT FACTOR        | >0.7                                                           |
| SVM                        | 0.69                                                           |
| PST-LM                     | 0.36                                                           |
| L70B50 LIFESPAN (HRS)      | 40,000                                                         |
| DIMMABLE                   | No                                                             |
| EMERGENCY                  | Maintained / Non-maintained / Switched                         |
| SELF-TEST                  | No                                                             |
| OPERATING TEMPERATURE      | -5~35°C                                                        |